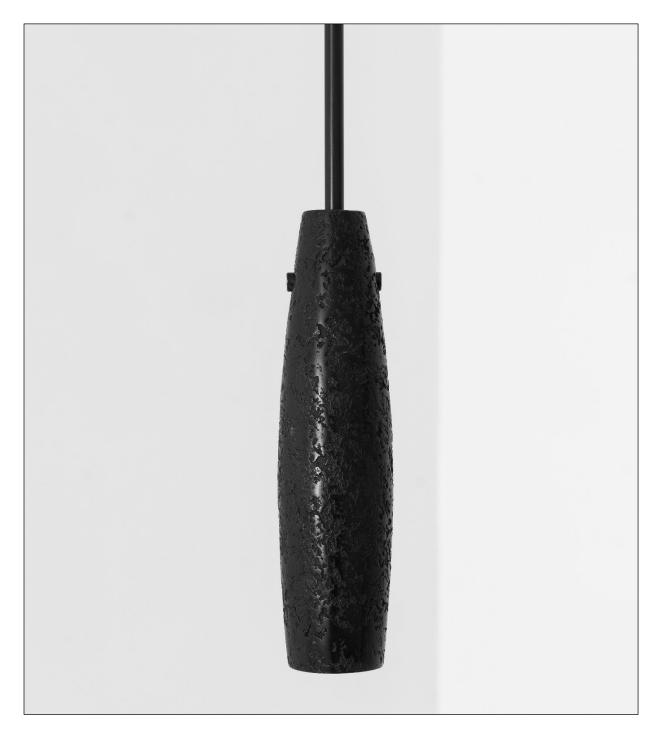

## **CAST BRONZE LED PENDANT**

CAST BRONZE & BLACKENED STEEL

# **CAST BRONZE LED PENDANT**

CAST BRONZE & BLACKENED STEEL

## CAST BRONZE SHADE

1 1/2" DIAMETER x 11 1/2" H

#### FINISH : CAST BRONZE SHADE

BLACKENED (shown) MEDIUM BRONZE NATURAL BRONZE (will darken slightly over time)