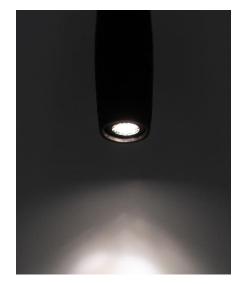

#### LAMP

12 WATT LED ARRAY | 900 LUMENS | 3000K INCLUDES FULL RANGE DIMMER TO 1% Requires compatible Lutron Vive dimmer switch, by others Vive dimmer switch can be used with Pico wireless remote control, by others