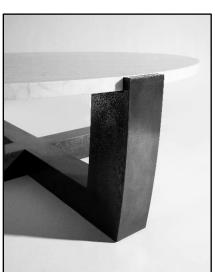

# **CARRARA COFFEE TABLE**

TEXTURED + SMOOTH STEEL WITH CARRARA MARBLE TOP

## CARRARA COFFEE TABLE

TEXTURED + SMOOTH STEEL WITH CARRARA MARBLE TOP

#### **CARRARA MARBLE TOP**

48" DIAMETER x 1 1/8" THICK WEIGHS 200 LBS

#### **BASE**

TEXTURED + SMOOTH FABRICATED STEEL

#### **METAL FINISH**

**BLACKENED STEEL WITH WAX** 

\*Requires maintenance. Please follow Care & Use Instructions