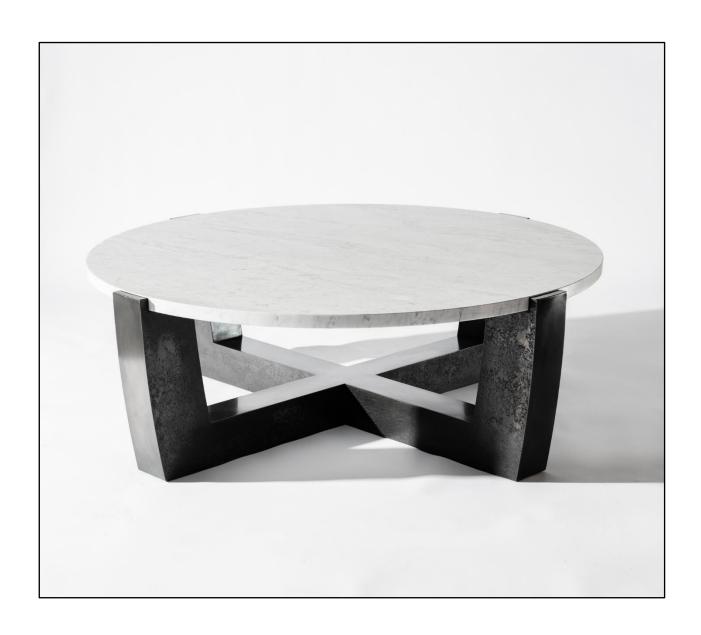

# **CARRARA COFFEE TABLE**

TEXTURED + SMOOTH STEEL WITH CARRARA MARBLE TOP

## CARRARA COFFEE TABLE

TEXTURED + SMOOTH STEEL WITH CARRARA MARBLE TOP

#### **DIMENSIONS**

49 1/2" DIAMETER x 18" H

#### **CARRARA MARBLE TOP**

48" DIAMETER x 1 1/8" THICK WEIGHS 200 LBS

#### **BASE**

TEXTURED + SMOOTH FABRICATED STEEL

#### **METAL FINISH**

**BLACKENED STEEL WITH WAX** 

\*Requires maintenance. Please follow Care & Use Instructions