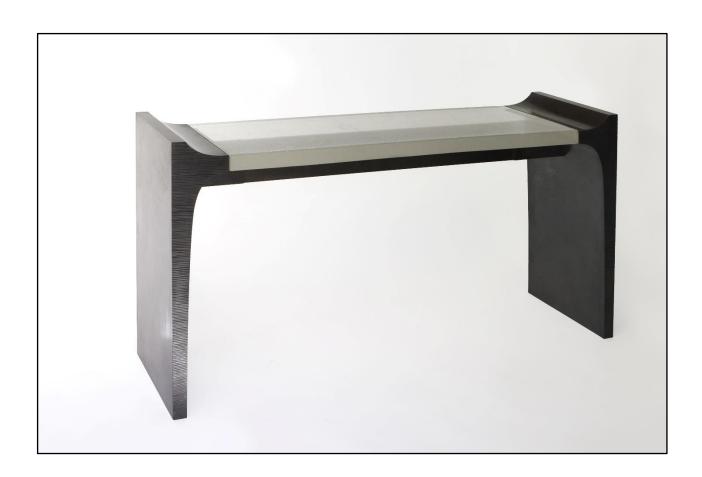

# **TAHLEQUAH CONSOLE**

HAND FORGED + FABRICATED STEEL BASE WITH FUSED GLASS TOP

# **DIMENSIONS**

68" L x 18" W x 34" H

#### **FUSED GLASS TOP**

54" L x 18" W x 2-1/4" THICK

# **GLASS COLOR**

**CLEAR WITH BUBBLES + INCLUSIONS** 

#### **BASE**

HAND FORGED + FABRICATED STEEL

#### **METAL FINISH**

BLACKENED STEEL WITH WAX
Requires maintenance. Please follow Care &
Maintenance Instructions