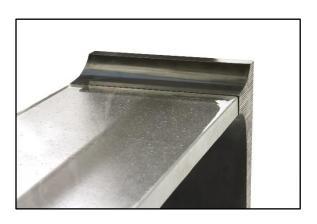

#### **FUSED GLASS TOP**

54" L x 18" W x 2-1/4" THICK

# **GLASS COLOR**

**CLEAR WITH BUBBLES + INCLUSIONS** 