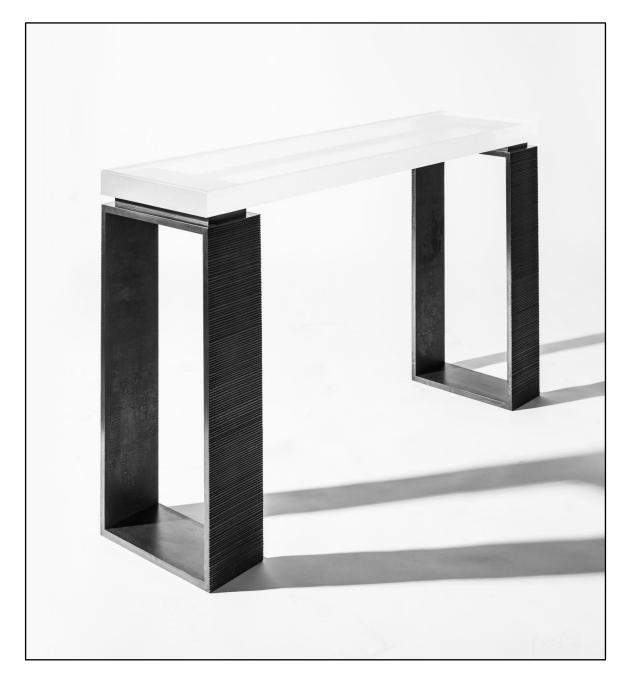

## WERNER CONSOLE

HAND FORGED + FABRICATED STEEL BASE WITH FUSED GLASS TOP

## WERNER CONSOLE

HAND FORGED + FABRICATED STEEL BASE WITH FUSED GLASS TOP

**DIMENSIONS** 60" L x 16" W x 36" H

**FUSED GLASS TOP** 60" L x 16" W x 2 1/2" THICK

GLASS COLOR CLEAR WITH BUBBLES + INCLUSIONS CUSTOM COLORS AVAILABLE

**BASE** FORGED + FABRICATED STEEL

METAL FINISH BLACKENED STEEL WITH WAX\* Requires maintenance. Please follow Care & Use Instructions

CUSTOMIZATIONS AVAILABLE UPON REQUEST

San Francisco: Sloan Miyasato (415) 431.1465 Los Angeles: Una Malan (310) 734-7077 New York City: Profiles (212) 689-6903 paolocroatto.com