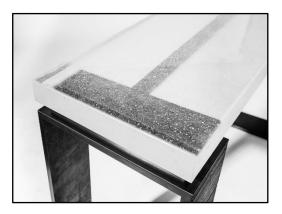

## WERNER CONSOLE

HAND FORGED + FABRICATED STEEL BASE WITH FUSED GLASS TOP

**DIMENSIONS** 60" L x 16" W x 36" H

**FUSED GLASS TOP** 60" L x 16" W x 2 1/2" THICK

GLASS COLOR CLEAR WITH BUBBLES + INCLUSIONS CUSTOM COLORS AVAILABLE